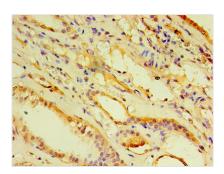

Immunohistochemistry of paraffin-embedded human breast cancer using CSB-PA001996LA01HU at dilution of 1:100

Immunohistochemistry of paraffin-embedded human kidney tissue using CSB-PA001996LA01HU at dilution of 1:100