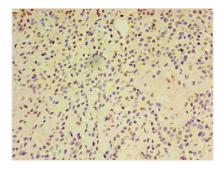

Immunohistochemistry of paraffin-embedded human breast cancer using CSB-PA001996LA01HU at dilution of 1:100

Immunohistochemistry of paraffin-embedded human kidney tissue using CSB-PA001996LA01HU at dilution of 1:100