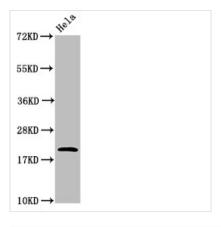

## **CUSABIO TECHNOLOGY LLC**

🕜 Tel: +1-301-363-4651 🛛 Email: cusabio@cusabio.com 🕒 Website: www.cusabio.com 🌘

Western Blot

Positive WB detected in: Hela whole cell lysate

All lanes: ARF6 antibody at 4.8µg/ml

Secondary

Goat polyclonal to rabbit IgG at 1/50000 dilution

Predicted band size: 21 kDa Observed band size: 21 kDa