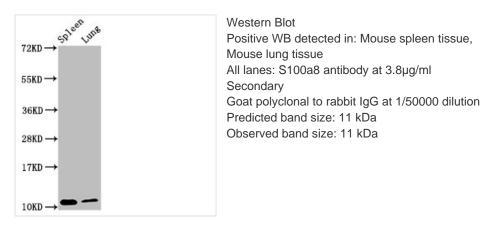

## S100a8 Antibody

| Product Code               | CSB-PA020641DA01MO                                                                                                                                                                                                                                 |
|----------------------------|----------------------------------------------------------------------------------------------------------------------------------------------------------------------------------------------------------------------------------------------------|
| Storage                    | Upon receipt, store at -20°C or -80°C. Avoid repeated freeze.                                                                                                                                                                                      |
| Uniprot No.                | P27005                                                                                                                                                                                                                                             |
| Immunogen                  | Recombinant Mouse Protein S100-A8 protein (2-89AA)                                                                                                                                                                                                 |
| Raised In                  | Rabbit                                                                                                                                                                                                                                             |
| Species Reactivity         | Mouse                                                                                                                                                                                                                                              |
| <b>Tested Applications</b> | ELISA, WB; Recommended dilution: WB:1:500-1:5000                                                                                                                                                                                                   |
| Form                       | Liquid                                                                                                                                                                                                                                             |
| Conjugate                  | Non-conjugated                                                                                                                                                                                                                                     |
| Storage Buffer             | Preservative: 0.03% Proclin 300<br>Constituents: 50% Glycerol, 0.01M PBS, PH 7.4                                                                                                                                                                   |
| Purification Method        | >95%, Protein G purified                                                                                                                                                                                                                           |
| Isotype                    | IgG                                                                                                                                                                                                                                                |
| Clonality                  | Polyclonal                                                                                                                                                                                                                                         |
| Alias                      | Protein S100-A8 (Calgranulin-A) (Chemotactic cytokine CP-10) (Leukocyte L1 complex light chain) (Migration inhibitory factor-related protein 8) (MRP-8) (p8) (Pro-inflammatory S100 cytokine) (S100 calcium-binding protein A8), S100a8, Caga Mrp8 |
| Immunogen Species          | Mus musculus (Mouse)                                                                                                                                                                                                                               |
| Research Area              | Neuroscience                                                                                                                                                                                                                                       |
| Target Names               | S100a8                                                                                                                                                                                                                                             |
|                            |                                                                                                                                                                                                                                                    |