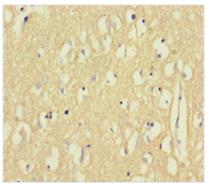

## **CUSABIO TECHNOLOGY LLC**

Immunohistochemistry of paraffin-embedded human brain tissue using CSB-PA821707HA01HU at dilution of 1:100