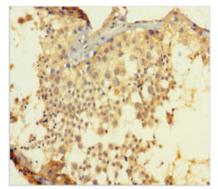

Immunohistochemistry of paraffin-embedded human testis tissue using CSB-PA821707HA01HU at dilution of 1:100