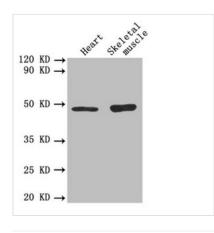

**Image** 

Western blot

All lanes: TGFB2 antibody at 3µg/ml

Lane 1: Mouse heart tissue

Lane 2: Mouse skeletal muscle tissue

Goat polyclonal to rabbit IgG at 1/10000 dilution

Predicted band size: 48, 51 kDa Observed band size: 48 kDa