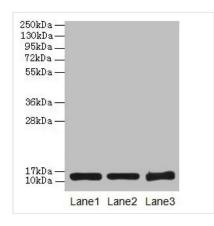

Western blot

All lanes: SNCG antibody at 16µg/ml Lane 1: HT29 whole cell lysate Lane 2: Mouse brain tissue Lane 3: 293T whole cell lysate

Secondary

Goat polyclonal to rabbit IgG at 1/10000 dilution

Predicted band size: 14 kDa Observed band size: 14 kDa