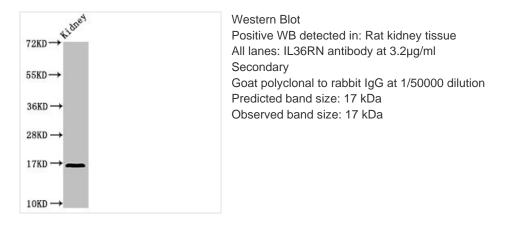

## **IL36RN** Antibody

| Product Code        | CSB-PA866201HA01HU                                                                                                                                                                                                                                                                                                                                               |
|---------------------|------------------------------------------------------------------------------------------------------------------------------------------------------------------------------------------------------------------------------------------------------------------------------------------------------------------------------------------------------------------|
| Storage             | Upon receipt, store at -20°C or -80°C. Avoid repeated freeze.                                                                                                                                                                                                                                                                                                    |
| Uniprot No.         | Q9UBH0                                                                                                                                                                                                                                                                                                                                                           |
| Immunogen           | Recombinant Human Interleukin-36 receptor antagonist protein (1-155AA)                                                                                                                                                                                                                                                                                           |
| Raised In           | Rabbit                                                                                                                                                                                                                                                                                                                                                           |
| Species Reactivity  | Human, Mouse, Rat                                                                                                                                                                                                                                                                                                                                                |
| Tested Applications | ELISA, WB; Recommended dilution: WB:1:500-1:2000                                                                                                                                                                                                                                                                                                                 |
| Form                | Liquid                                                                                                                                                                                                                                                                                                                                                           |
| Conjugate           | Non-conjugated                                                                                                                                                                                                                                                                                                                                                   |
| Storage Buffer      | Preservative: 0.03% Proclin 300<br>Constituents: 50% Glycerol, 0.01M PBS, PH 7.4                                                                                                                                                                                                                                                                                 |
| Purification Method | >95%, Protein G purified                                                                                                                                                                                                                                                                                                                                         |
| Isotype             | IgG                                                                                                                                                                                                                                                                                                                                                              |
| Clonality           | Polyclonal                                                                                                                                                                                                                                                                                                                                                       |
| Alias               | Interleukin-36 receptor antagonist protein (IL-36Ra) (FIL1 delta) (IL-1-related protein 3) (IL-1RP3) (Interleukin-1 HY1) (IL-1HY1) (Interleukin-1 delta) (IL-1 delta) (Interleukin-1 family member 5) (IL-1F5) (Interleukin-1 receptor antagonist homolog 1) (IL-1ra homolog 1) (Interleukin-1-like protein 1) (IL-1L1), IL36RN, FIL1D IL1F5 IL1HY1 IL1L1 IL1RP3 |
| Immunogen Species   | Homo sapiens (Human)                                                                                                                                                                                                                                                                                                                                             |
| Research Area       | Immunology                                                                                                                                                                                                                                                                                                                                                       |
| Target Names        | IL36RN                                                                                                                                                                                                                                                                                                                                                           |
| Imaga               |                                                                                                                                                                                                                                                                                                                                                                  |