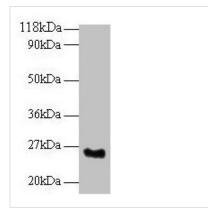

Western blot

All lanes: SRSF9 antibody at 2µg/ml + Mouse

kidney tissue Secondary

Goat polyclonal to rabbit IgG at 1/10000 dilution

Predicted band size: 26 kDa Observed band size: 26 kDa