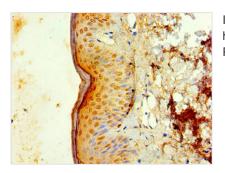

Immunohistochemistry of paraffin-embedded human tonsil tissue using CSB-PA837869HA01HU at dilution of 1:100

Immunohistochemistry of paraffin-embedded human skin tissue using CSB-PA837869HA01HU at dilution of 1:100