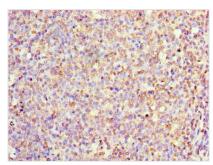

Immunohistochemistry of paraffin-embedded human tonsil tissue using CSB-PA837869HA01HU at dilution of 1:100

Immunohistochemistry of paraffin-embedded human skin tissue using CSB-PA837869HA01HU at dilution of 1:100