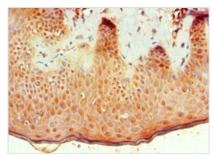

Immunohistochemistry of paraffin-embedded human skin tissue using CSB-PA002735ESR1HU at dilution of 1:100

Immunohistochemistry of paraffin-embedded human small intestine tissue using CSB-PA002735ESR1HU at dilution of 1:100