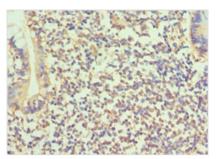

Immunohistochemistry of paraffin-embedded human skin tissue using CSB-PA002735ESR1HU at dilution of 1:100

Immunohistochemistry of paraffin-embedded human small intestine tissue using CSB-PA002735ESR1HU at dilution of 1:100