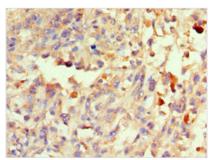

Immunohistochemistry of paraffin-embedded human brain tissue using CSB-PA020643ESR1HU at dilution of 1:100

Immunohistochemistry of paraffin-embedded human melanoma using CSB-PA020643ESR1HU at dilution of 1:100