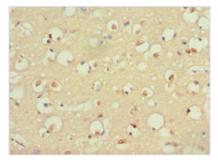

Immunohistochemistry of paraffin-embedded human brain tissue using CSB-PA020643ESR1HU at dilution of 1:100

Immunohistochemistry of paraffin-embedded human melanoma using CSB-PA020643ESR1HU at dilution of 1:100