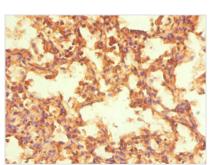

Immunohistochemistry of paraffin-embedded human skin tissue using CSB-PA016051ESR2HU at dilution of 1:100

Immunohistochemistry of paraffin-embedded human lung tissue using CSB-PA016051ESR2HU at dilution of 1:100