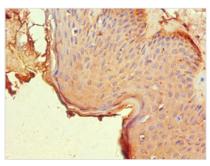

Immunohistochemistry of paraffin-embedded human skin tissue using CSB-PA016051ESR2HU at dilution of 1:100

Immunohistochemistry of paraffin-embedded human lung tissue using CSB-PA016051ESR2HU at dilution of 1:100