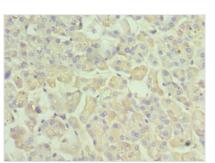

Immunohistochemistry of paraffin-embedded human small intestine tissue using CSB-PA019211ESR1HU at dilution of 1:100

Immunohistochemistry of paraffin-embedded human pancreatic tissue using CSB-PA019211ESR1HU at dilution of 1:100