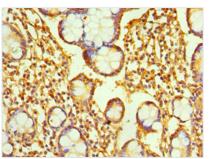

Immunohistochemistry of paraffin-embedded human small intestine tissue using CSB-PA019211ESR1HU at dilution of 1:100

Immunohistochemistry of paraffin-embedded human pancreatic tissue using CSB-PA019211ESR1HU at dilution of 1:100