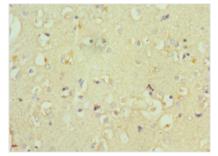

Immunohistochemistry of paraffin-embedded human liver tissue using CSB-PA002415ESR2HU at dilution of 1:100

Immunohistochemistry of paraffin-embedded human brain tissue using CSB-PA002415ESR2HU at dilution of 1:100