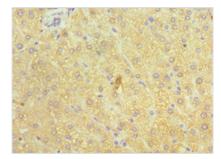

Immunohistochemistry of paraffin-embedded human liver tissue using CSB-PA002415ESR2HU at dilution of 1:100

Immunohistochemistry of paraffin-embedded human brain tissue using CSB-PA002415ESR2HU at dilution of 1:100