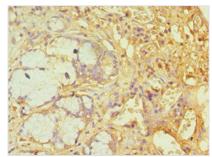

## **ATXN1** Antibody

| <b>Product Code</b>        | CSB-PA002438ESR2HU                                                 |
|----------------------------|--------------------------------------------------------------------|
| Storage                    | Upon receipt, store at -20°C or -80°C. Avoid repeated freeze.      |
| Uniprot No.                | P54253                                                             |
| Immunogen                  | Recombinant Human Ataxin-1 protein (586-815AA)                     |
| Raised In                  | Rabbit                                                             |
| Species Reactivity         | Human                                                              |
| <b>Tested Applications</b> | ELISA, IHC; Recommended dilution: IHC:1:20-1:200                   |
| Form                       | Liquid                                                             |
| Conjugate                  | Non-conjugated                                                     |
| Storage Buffer             | PBS with 0.02% sodium azide, 50% glycerol, pH7.3.                  |
| <b>Purification Method</b> | Antigen Affinity Purified                                          |
| Isotype                    | IgG                                                                |
| Clonality                  | Polyclonal                                                         |
| Alias                      | Ataxin-1 (Spinocerebellar ataxia type 1 protein), ATXN1, ATX1 SCA1 |
| Immunogen Species          | Homo sapiens (Human)                                               |
| Research Area              | Epigenetics and Nuclear Signaling                                  |
| Target Names               | ATXN1                                                              |
| Image                      | Immunohictochomictry of paraffin ambaddad                          |

Immunohistochemistry of paraffin-embedded human gallbladder tissue using CSB-PA002438ESR2HU at dilution of 1:100