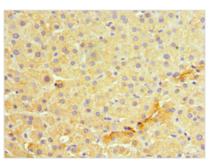

Immunohistochemistry of paraffin-embedded human endometrial cancer using CSB-PA002118ESR1HU at dilution of 1:100

Immunohistochemistry of paraffin-embedded human liver tissue using CSB-PA002118ESR1HU at dilution of 1:100