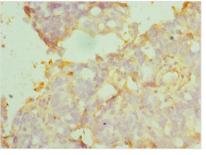

Immunohistochemistry of paraffin-embedded human endometrial cancer using CSB-PA002118ESR1HU at dilution of 1:100

Immunohistochemistry of paraffin-embedded human liver tissue using CSB-PA002118ESR1HU at dilution of 1:100