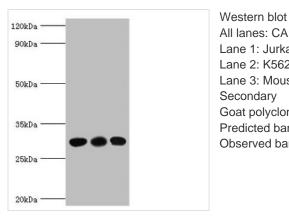

Image

All lanes: CA1 antibody at 6µg/ml Lane 1: Jurkat whole cell lysate Lane 2: K562 whole cell lysate Lane 3: Mouse spleen tissue Goat polyclonal to rabbit IgG at 1/10000 dilution Predicted band size: 29 kDa Observed band size: 29 kDa