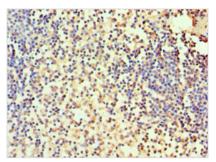

Immunohistochemistry of paraffin-embedded human spleen tissue using CSB-PA004364ESR1HU at dilution of 1:100

1