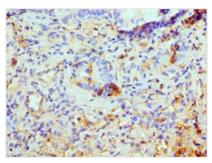

Immunohistochemistry of paraffin-embedded human lung cancer using CSB-PA012203ESR1HU at dilution of 1:100

Immunohistochemistry of paraffin-embedded human kidney tissue using CSB-PA012203ESR1HU at dilution of 1:100