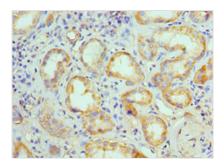

Immunohistochemistry of paraffin-embedded human lung cancer using CSB-PA012203ESR1HU at dilution of 1:100

Immunohistochemistry of paraffin-embedded human kidney tissue using CSB-PA012203ESR1HU at dilution of 1:100