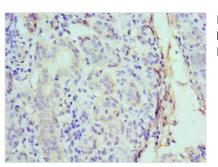

Image

Immunohistochemistry of paraffin-embedded human prostate tissue using CSB-PA006088ESR1HU at dilution of 1:100

Immunohistochemistry of paraffin-embedded human salivary gland tissue using CSB-PA006088ESR1HU at dilution of 1:100