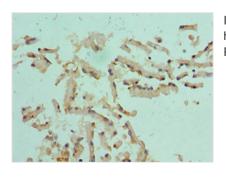

Image

Immunohistochemistry of paraffin-embedded human prostate tissue using CSB-PA006088ESR1HU at dilution of 1:100

Immunohistochemistry of paraffin-embedded human salivary gland tissue using CSB-PA006088ESR1HU at dilution of 1:100