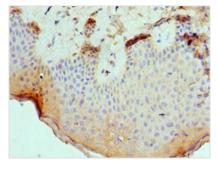

Immunohistochemistry of paraffin-embedded human skin tissue using CSB-PA021784ESR2HU at dilution of 1:100

Immunohistochemistry of paraffin-embedded human breast cancer using CSB-PA021784ESR2HU at dilution of 1:100