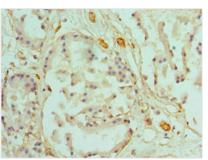

Immunohistochemistry of paraffin-embedded human prostate tissue using CSB-PA004441DSR1HU at dilution of 1:100

Immunohistochemistry of paraffin-embedded human colon tissue using CSB-PA004441DSR1HU at dilution of 1:100