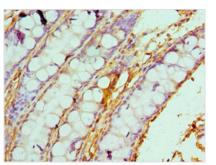

Immunohistochemistry of paraffin-embedded human prostate tissue using CSB-PA004441DSR1HU at dilution of 1:100

Immunohistochemistry of paraffin-embedded human colon tissue using CSB-PA004441DSR1HU at dilution of 1:100