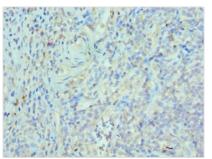

## **CUSABIO TECHNOLOGY LLC**

Immunohistochemistry of paraffin-embedded human epityphlon tissue using CSB-PA007860ESR1HU at dilution of 1:100