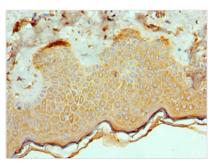

Immunohistochemistry of paraffin-embedded human breast cancer using CSB-PA007860ESR1HU at dilution of 1:100

Immunohistochemistry of paraffin-embedded human skin tissue using CSB-PA007860ESR1HU at dilution of 1:100