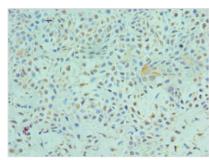

Immunohistochemistry of paraffin-embedded human breast cancer using CSB-PA007860ESR1HU at dilution of 1:100

Immunohistochemistry of paraffin-embedded human skin tissue using CSB-PA007860ESR1HU at dilution of 1:100