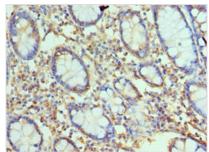

Immunohistochemistry of paraffin-embedded human small intestine tissue using CSB-PA865133ESR2HU at dilution of 1:100