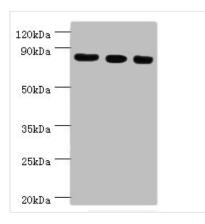

Western blot

All lanes: Histone-lysine N-methyltransferase

EZH2 antibody at 12μg/ml Lane 1: A431 whole cell lysate Lane 2: Jurkat whole cell lysate

Lane 3: Mouse kidney tissue

Secondary

Goat polyclonal to rabbit IgG at 1/10000 dilution Predicted band size: 86, 87, 82, 85, 80 kDa

Observed band size: 86 kDa