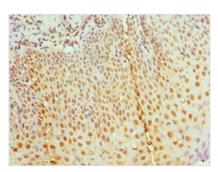

## **CUSABIO TECHNOLOGY LLC**

Immunohistochemistry of paraffin-embedded human endometrial cancer using CSB-PA621959ESR2HU at dilution of 1:100

Immunohistochemistry of paraffin-embedded human tonsil tissue using CSB-PA621959ESR2HU at dilution of 1:100