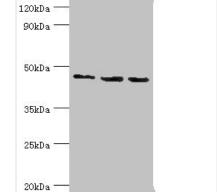

Western blot

All lanes: Histone-binding protein RBBP7

antibody at 10µg/ml

Lane 1: A431 whole cell lysate Lane 2: NIH/3T3 whole cell lysate Lane 3: HepG2 whole cell lysate

Secondary

Goat polyclonal to rabbit IgG at 1/10000 dilution

Predicted band size: 48, 53 kDa Observed band size: 48 kDa