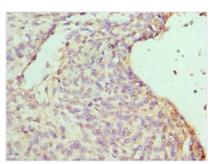

## **CUSABIO TECHNOLOGY LLC**

Immunohistochemistry of paraffin-embedded human endometrial cancer using CSB-PA621959ESR2HU at dilution of 1:100

Immunohistochemistry of paraffin-embedded human tonsil tissue using CSB-PA621959ESR2HU at dilution of 1:100