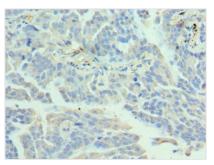

## **CUSABIO TECHNOLOGY LLC**

Immunohistochemistry of paraffin-embedded human lung cancer using CSB-PA852913DSR2HU at dilution of 1:100