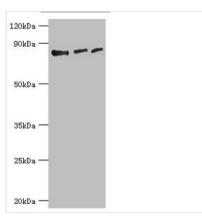

Western blot

All lanes: Histone-lysine N-methyltransferase

EZH1 antibody at 4μg/ml Lane 1: Hela whole cell lysate Lane 2: HL60 whole cell lysate Lane 3: Mouse gonad tissue

Secondary

Goat polyclonal to rabbit IgG at 1/10000 dilution Predicted band size: 86, 87, 81, 77, 69 kDa

Observed band size: 86 kDa