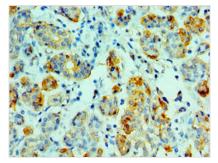

Immunohistochemistry of paraffin-embedded human salivary gland tissue using CSB-PA356351ESR2HU at dilution of 1:100