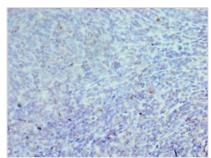

Immunohistochemistry of paraffin-embedded human tonsil tissue using CSB-PA005184DSR1HU at dilution of 1:100

Immunohistochemistry of paraffin-embedded human placenta tissue using CSB-PA005184DSR1HU at dilution of 1:100