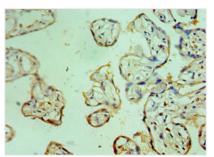

Immunohistochemistry of paraffin-embedded human tonsil tissue using CSB-PA005184DSR1HU at dilution of 1:100

Immunohistochemistry of paraffin-embedded human placenta tissue using CSB-PA005184DSR1HU at dilution of 1:100