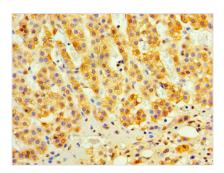

Immunohistochemistry of paraffin-embedded human tonsil tissue using CSB-PA822739LA01HU at dilution of 1:100

Immunohistochemistry of paraffin-embedded human adrenal gland tissue using CSB-PA822739LA01HU at dilution of 1:100