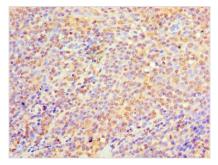

Immunohistochemistry of paraffin-embedded human tonsil tissue using CSB-PA822739LA01HU at dilution of 1:100

Immunohistochemistry of paraffin-embedded human adrenal gland tissue using CSB-PA822739LA01HU at dilution of 1:100