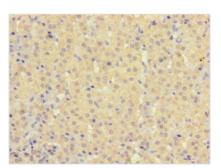

Immunohistochemistry of paraffin-embedded human thyroid tissue using CSB-PA896539HA01HU at dilution of 1:100

Immunohistochemistry of paraffin-embedded human adrenal gland tissue using CSB-PA896539HA01HU at dilution of 1:100