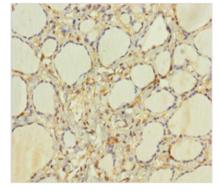

Immunohistochemistry of paraffin-embedded human thyroid tissue using CSB-PA896539HA01HU at dilution of 1:100

Immunohistochemistry of paraffin-embedded human adrenal gland tissue using CSB-PA896539HA01HU at dilution of 1:100