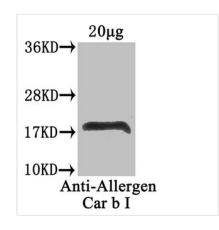

Western Blot

Positive WB detected in: Carpinus betulus

All lanes: Allergen Car b I antibody at 4µg/ml

Goat polyclonal to rabbit IgG at 1/50000 dilution

Predicted band size: 18 kDa Observed band size: 18 kDa