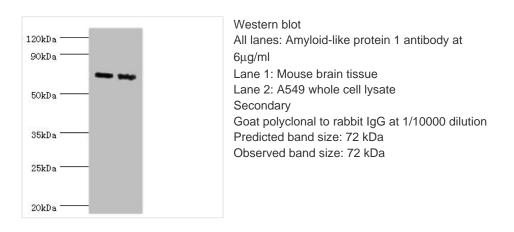

## **APLP1** Antibody

| Product Code        | CSB-PA001911ESR1HU                                                |
|---------------------|-------------------------------------------------------------------|
| Storage             | Upon receipt, store at -20°C or -80°C. Avoid repeated freeze.     |
| Uniprot No.         | P51693                                                            |
| Immunogen           | Recombinant Human Amyloid-like protein 1 protein (39-300AA)       |
| Raised In           | Rabbit                                                            |
| Species Reactivity  | Human, Mouse                                                      |
| Tested Applications | ELISA, WB; Recommended dilution: WB:1:500-1:2000                  |
| Form                | Liquid                                                            |
| Conjugate           | Non-conjugated                                                    |
| Storage Buffer      | PBS with 0.02% sodium azide, 50% glycerol, pH7.3.                 |
| Purification Method | Antigen Affinity Purified                                         |
| Isotype             | lgG                                                               |
| Clonality           | Polyclonal                                                        |
| Alias               | Amyloid-like protein 1 (APLP) (APLP-1) [Cleaved into: C30], APLP1 |
| Immunogen Species   | Homo sapiens (Human)                                              |
| Research Area       | Neuroscience                                                      |
| Target Names        | APLP1                                                             |
|                     |                                                                   |