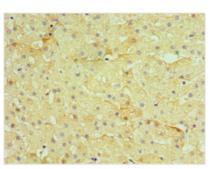

Immunohistochemistry of paraffin-embedded human colon tissue using CSB-PA010100ESR2HU at dilution of 1:100

Immunohistochemistry of paraffin-embedded human liver tissue using CSB-PA010100ESR2HU at dilution of 1:100