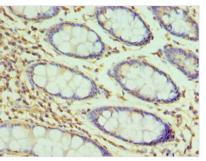

Immunohistochemistry of paraffin-embedded human colon tissue using CSB-PA010100ESR2HU at dilution of 1:100

Immunohistochemistry of paraffin-embedded human liver tissue using CSB-PA010100ESR2HU at dilution of 1:100