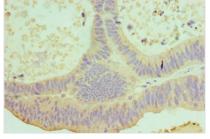

## IL22 Antibody

| Product Code        | CSB-PA867113ESR1HU                                                                                                      |
|---------------------|-------------------------------------------------------------------------------------------------------------------------|
| Storage             | Upon receipt, store at -20°C or -80°C. Avoid repeated freeze.                                                           |
| Uniprot No.         | Q9GZX6                                                                                                                  |
| Immunogen           | Recombinant Human Interleukin-22 protein (34-179AA)                                                                     |
| Raised In           | Rabbit                                                                                                                  |
| Species Reactivity  | Human                                                                                                                   |
| Tested Applications | ELISA, IHC; Recommended dilution: IHC:1:20-1:200                                                                        |
| Form                | Liquid                                                                                                                  |
| Conjugate           | Non-conjugated                                                                                                          |
| Storage Buffer      | PBS with 0.02% sodium azide, 50% glycerol, pH7.3.                                                                       |
| Purification Method | Antigen Affinity purified                                                                                               |
| Isotype             | IgG                                                                                                                     |
| Clonality           | Polyclonal                                                                                                              |
| Alias               | Interleukin-22 (IL-22) (Cytokine Zcyto18) (IL-10-related T-cell-derived-inducible factor) (IL-TIF), IL22, ILTIF ZCYTO18 |
| Immunogen Species   | Homo sapiens (Human)                                                                                                    |
| Research Area       | Immunology                                                                                                              |
| Target Names        | IL22                                                                                                                    |
| Image               | Immunohistochemistry of paraffin-embedded                                                                               |

human colon cancer using CSB-PA867113ESR1HU at dilution of 1:100

1