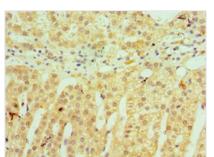

Immunohistochemistry of paraffin-embedded human liver tissue using CSB-PA010763ESR1HU at dilution of 1:100

Immunohistochemistry of paraffin-embedded human adrenal gland tissue using CSB-PA010763ESR1HU at dilution of 1:100