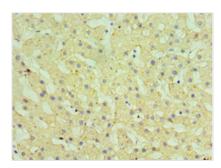

Immunohistochemistry of paraffin-embedded human liver tissue using CSB-PA010763ESR1HU at dilution of 1:100

Immunohistochemistry of paraffin-embedded human adrenal gland tissue using CSB-PA010763ESR1HU at dilution of 1:100