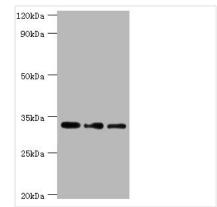

Western blot

All lanes: Corticosteroid 11-beta-dehydrogenase

isozyme 1 antibody at 7µg/ml Lane 1: Mouse liver tissue Lane 2: Jurkat whole cell lysate Lane 3: LO2 whole cell lysate Secondary

Goat polyclonal to rabbit IgG at 1/10000 dilution

Predicted band size: 32 kDa Observed band size: 32 kDa