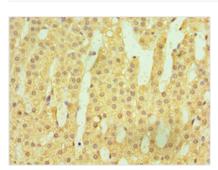

## **CUSABIO TECHNOLOGY LLC**

Immunohistochemistry of paraffin-embedded human liver tissue using CSB-PA010763ESR2HU at dilution of 1:100

Immunohistochemistry of paraffin-embedded human adrenal gland tissue using CSB-PA010763ESR2HU at dilution of 1:100