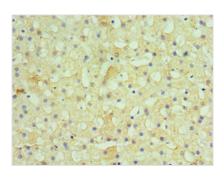

## **CUSABIO TECHNOLOGY LLC**

Immunohistochemistry of paraffin-embedded human liver tissue using CSB-PA010763ESR2HU at dilution of 1:100

Immunohistochemistry of paraffin-embedded human adrenal gland tissue using CSB-PA010763ESR2HU at dilution of 1:100