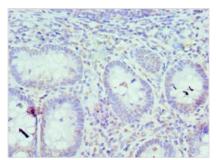

## IRF8 Antibody

| <b>Product Code</b>        | CSB-PA011823ESR2HU                                                                                                     |
|----------------------------|------------------------------------------------------------------------------------------------------------------------|
| Storage                    | Upon receipt, store at -20°C or -80°C. Avoid repeated freeze.                                                          |
| Uniprot No.                | Q02556                                                                                                                 |
| Immunogen                  | Recombinant Human Interferon regulatory factor 8 protein (137-426AA)                                                   |
| Raised In                  | Rabbit                                                                                                                 |
| Species Reactivity         | Human                                                                                                                  |
| <b>Tested Applications</b> | ELISA, IHC; Recommended dilution: IHC:1:20-1:200                                                                       |
| Form                       | Liquid                                                                                                                 |
| Conjugate                  | Non-conjugated                                                                                                         |
| Storage Buffer             | PBS with 0.02% sodium azide, 50% glycerol, pH7.3.                                                                      |
| <b>Purification Method</b> | Antigen Affinity Purified                                                                                              |
| Isotype                    | IgG                                                                                                                    |
| Clonality                  | Polyclonal                                                                                                             |
| Alias                      | Interferon regulatory factor 8 (IRF-8) (Interferon consensus sequence-binding protein) (H-ICSBP) (ICSBP), IRF8, ICSBP1 |
| Immunogen Species          | Homo sapiens (Human)                                                                                                   |
| Research Area              | Epigenetics and Nuclear Signaling                                                                                      |
| Target Names               | IRF8                                                                                                                   |
| Image                      | Immunohistochemistry of paraffin-embedded                                                                              |

Immunohistochemistry of paraffin-embedded human epityphlon tissue using CSB-PA011823ESR2HU at dilution of 1:100