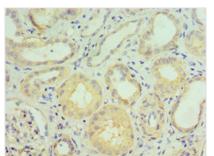

## **CUSABIO TECHNOLOGY LLC**

Immunohistochemistry of paraffin-embedded human kidney tissue using CSB-PA891942ESR1HU at dilution of 1:100