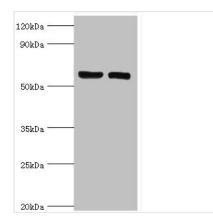

Western blot

All lanes: ADP-ribosylation factor-binding protein

GGA2 antibody at 10µg/ml Lane 1: Rat brain tissue Lane 2: Mouse liver tissue

Goat polyclonal to rabbit IgG at 1/10000 dilution

Predicted band size: 67 kDa Observed band size: 67 kDa