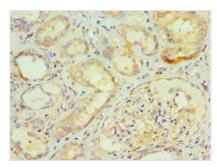

Immunohistochemistry of paraffin-embedded human kidney tissue using CSB-PA891942ESR2HU at dilution of 1:100