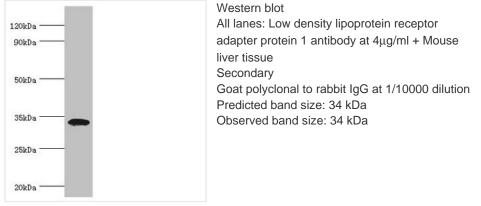

## LDLRAP1 Antibody

| Product Code        | CSB-PA729190ESR1HU                                                                                                  |
|---------------------|---------------------------------------------------------------------------------------------------------------------|
| Storage             | Upon receipt, store at -20°C or -80°C. Avoid repeated freeze.                                                       |
| Uniprot No.         | Q5SW96                                                                                                              |
| Immunogen           | Recombinant Human Low density lipoprotein receptor adapter protein 1 protein (59-308AA)                             |
| Raised In           | Rabbit                                                                                                              |
| Species Reactivity  | Human, Mouse                                                                                                        |
| Tested Applications | ELISA, WB, IHC; Recommended dilution: WB:1:500-1:2000, IHC:1:20-1:200                                               |
| Form                | Liquid                                                                                                              |
| Conjugate           | Non-conjugated                                                                                                      |
| Storage Buffer      | PBS with 0.02% sodium azide, 50% glycerol, pH7.3.                                                                   |
| Purification Method | Antigen Affinity Purified                                                                                           |
| Isotype             | IgG                                                                                                                 |
| Clonality           | Polyclonal                                                                                                          |
| Alias               | Low density lipoprotein receptor adapter protein 1 (Autosomal recessive hypercholesterolemia protein), LDLRAP1, ARH |
| Immunogen Species   | Homo sapiens (Human)                                                                                                |
| Research Area       | Cardiovascular                                                                                                      |
| Target Names        | LDLRAP1                                                                                                             |
| Image               | Western blot                                                                                                        |
|                     | Western blot                                                                                                        |