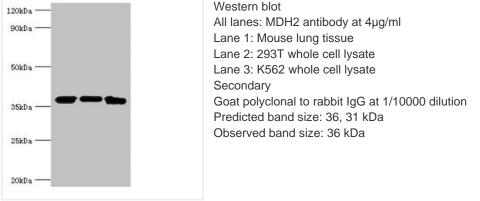

## MDH2 Antibody

| Product Code               | CSB-PA013623ESR2HU                                                       |
|----------------------------|--------------------------------------------------------------------------|
| Storage                    | Upon receipt, store at -20°C or -80°C. Avoid repeated freeze.            |
| Uniprot No.                | P40926                                                                   |
| Immunogen                  | Recombinant Human Malate dehydrogenase, mitochondrial protein (59-338AA) |
| Raised In                  | Rabbit                                                                   |
| Species Reactivity         | Human, Mouse                                                             |
| <b>Tested Applications</b> | ELISA, WB; Recommended dilution: WB:1:500-1:5000                         |
| Form                       | Liquid                                                                   |
| Conjugate                  | Non-conjugated                                                           |
| Storage Buffer             | PBS with 0.02% sodium azide, 50% glycerol, pH7.3.                        |
| Purification Method        | Antigen Affinity Purified                                                |
| Isotype                    | IgG                                                                      |
| Clonality                  | Polyclonal                                                               |
| Alias                      | Malate dehydrogenase, mitochondrial (EC 1.1.1.37), MDH2                  |
| Immunogen Species          | Homo sapiens (Human)                                                     |
| Research Area              | Tags & Cell Markers                                                      |
| Target Names               | MDH2                                                                     |
| Image                      | 120kDa Western blot   90kDa All lanes: MDH2 antibody at 4µg/ml           |