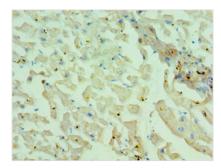

## MYH1 Antibody

| Product Code               | CSB-PA015289ESR1HU                                                                                                                                             |
|----------------------------|----------------------------------------------------------------------------------------------------------------------------------------------------------------|
| Storage                    | Upon receipt, store at -20°C or -80°C. Avoid repeated freeze.                                                                                                  |
| Uniprot No.                | P12882                                                                                                                                                         |
| Immunogen                  | Recombinant Human Myosin-1 protein (1-100AA)                                                                                                                   |
| Raised In                  | Rabbit                                                                                                                                                         |
| Species Reactivity         | Human                                                                                                                                                          |
| <b>Tested Applications</b> | ELISA, IHC; Recommended dilution: IHC:1:20-1:200                                                                                                               |
| Form                       | Liquid                                                                                                                                                         |
| Conjugate                  | Non-conjugated                                                                                                                                                 |
| Storage Buffer             | PBS with 0.02% sodium azide, 50% glycerol, pH7.3.                                                                                                              |
| <b>Purification Method</b> | Antigen Affinity Purified                                                                                                                                      |
| Isotype                    | IgG                                                                                                                                                            |
| Clonality                  | Polyclonal                                                                                                                                                     |
| Alias                      | Myosin-1 (Myosin heavy chain 1) (Myosin heavy chain 2x) (MyHC-2x) (Myosin heavy chain IIx/d) (MyHC-IIx/d) (Myosin heavy chain, skeletal muscle, adult 1), MYH1 |
| Immunogen Species          | Homo sapiens (Human)                                                                                                                                           |
| Research Area              | Signal Transduction                                                                                                                                            |
| Target Names               | MYH1                                                                                                                                                           |
| Image                      | Immunohistochemistry of paraffin-embedded                                                                                                                      |

Immunohistochemistry of paraffin-embedded human heart tissue using CSB-PA015289ESR1HU at dilution of 1:100

Immunohistochemistry of paraffin-embedded human skeletal muscle tissue using CSB-PA015289ESR1HU at dilution of 1:100