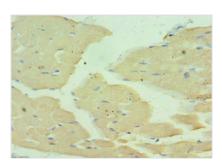

## MYH1 Antibody

| Product Code               | CSB-PA015289ESR1HU                                                                                                                                             |
|----------------------------|----------------------------------------------------------------------------------------------------------------------------------------------------------------|
| Storage                    | Upon receipt, store at -20°C or -80°C. Avoid repeated freeze.                                                                                                  |
| Uniprot No.                | P12882                                                                                                                                                         |
| Immunogen                  | Recombinant Human Myosin-1 protein (1-100AA)                                                                                                                   |
| Raised In                  | Rabbit                                                                                                                                                         |
| Species Reactivity         | Human                                                                                                                                                          |
| <b>Tested Applications</b> | ELISA, IHC; Recommended dilution: IHC:1:20-1:200                                                                                                               |
| Form                       | Liquid                                                                                                                                                         |
| Conjugate                  | Non-conjugated                                                                                                                                                 |
| Storage Buffer             | PBS with 0.02% sodium azide, 50% glycerol, pH7.3.                                                                                                              |
| <b>Purification Method</b> | Antigen Affinity Purified                                                                                                                                      |
| Isotype                    | IgG                                                                                                                                                            |
| Clonality                  | Polyclonal                                                                                                                                                     |
| Alias                      | Myosin-1 (Myosin heavy chain 1) (Myosin heavy chain 2x) (MyHC-2x) (Myosin heavy chain IIx/d) (MyHC-IIx/d) (Myosin heavy chain, skeletal muscle, adult 1), MYH1 |
| Immunogen Species          | Homo sapiens (Human)                                                                                                                                           |
| Research Area              | Signal Transduction                                                                                                                                            |
| Target Names               | MYH1                                                                                                                                                           |
| Image                      | Immunohistochemistry of paraffin-embedded                                                                                                                      |

Immunohistochemistry of paraffin-embedded human heart tissue using CSB-PA015289ESR1HU at dilution of 1:100

Immunohistochemistry of paraffin-embedded human skeletal muscle tissue using CSB-PA015289ESR1HU at dilution of 1:100