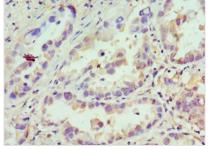

## CDCA8 Antibody

| Product Code               | CSB-PA700653ESR2HU                                                                                                                                |
|----------------------------|---------------------------------------------------------------------------------------------------------------------------------------------------|
| Storage                    | Upon receipt, store at -20°C or -80°C. Avoid repeated freeze.                                                                                     |
| Uniprot No.                | Q53HL2                                                                                                                                            |
| Immunogen                  | Recombinant Human Borealin protein (1-280AA)                                                                                                      |
| Raised In                  | Rabbit                                                                                                                                            |
| Species Reactivity         | Human                                                                                                                                             |
| <b>Tested Applications</b> | ELISA, IHC; Recommended dilution: IHC:1:20-1:200                                                                                                  |
| Form                       | Liquid                                                                                                                                            |
| Conjugate                  | Non-conjugated                                                                                                                                    |
| Storage Buffer             | PBS with 0.02% sodium azide, 50% glycerol, pH7.3.                                                                                                 |
| Purification Method        | Antigen Affinity Purified                                                                                                                         |
| Isotype                    | IgG                                                                                                                                               |
| Clonality                  | Polyclonal                                                                                                                                        |
| Alias                      | Borealin (Cell division cycle-associated protein 8) (Dasra-B) (hDasra-B) (Pluripotent embryonic stem cell-related gene 3 protein), CDCA8, PESCRG3 |
| Immunogen Species          | Homo sapiens (Human)                                                                                                                              |
| Research Area              | Cell Biology                                                                                                                                      |
| Target Names               | CDCA8                                                                                                                                             |
| Image                      | Immunohistochemistry of paraffin-embedded                                                                                                         |

human lung cancer using CSB-PA700653ESR2HU at dilution of 1: 100

1