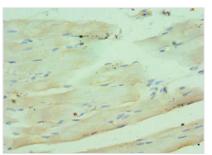

Image

Immunohistochemistry of paraffin-embedded human kidney tissue using CSB-PA003638ESR1HU at dilution of 1:100

Immunohistochemistry of paraffin-embedded human skeletal muscle tissue using CSB-PA003638ESR1HU at dilution of 1:100