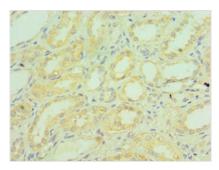

Image

Immunohistochemistry of paraffin-embedded human kidney tissue using CSB-PA003638ESR1HU at dilution of 1:100

Immunohistochemistry of paraffin-embedded human skeletal muscle tissue using CSB-PA003638ESR1HU at dilution of 1:100