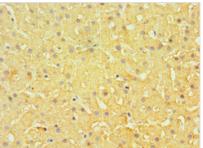

## EFNB1 Antibody

| Product Code        | CSB-PA007465ESR1HU                                                                                                       |
|---------------------|--------------------------------------------------------------------------------------------------------------------------|
| Storage             | Upon receipt, store at -20°C or -80°C. Avoid repeated freeze.                                                            |
| Uniprot No.         | P98172                                                                                                                   |
| Immunogen           | Recombinant Human Ephrin-B1 protein (28-237AA)                                                                           |
| Raised In           | Rabbit                                                                                                                   |
| Species Reactivity  | Human                                                                                                                    |
| Tested Applications | ELISA, IHC; Recommended dilution: IHC:1:20-1:200                                                                         |
| Form                | Liquid                                                                                                                   |
| Conjugate           | Non-conjugated                                                                                                           |
| Storage Buffer      | PBS with 0.02% sodium azide, 50% glycerol, pH7.3.                                                                        |
| Purification Method | Antigen Affinity Purified                                                                                                |
| Isotype             | IgG                                                                                                                      |
| Clonality           | Polyclonal                                                                                                               |
| Alias               | Ephrin-B1 (EFL-3) (ELK ligand) (ELK-L) (EPH-related receptor tyrosine kinase ligand 2) (LERK-2), EFNB1, EFL3 EPLG2 LERK2 |
| Immunogen Species   | Homo sapiens (Human)                                                                                                     |
| Research Area       | Signal Transduction                                                                                                      |
| Target Names        | EFNB1                                                                                                                    |
| Image               | Immunohistochemistry of paraffin-embedded                                                                                |

Immunohistochemistry of paraffin-embedded human liver tissue using CSB-PA007465ESR1HU at dilution of 1:100

Immunohistochemistry of paraffin-embedded human placenta tissue using CSB-PA007465ESR1HU at dilution of 1:100