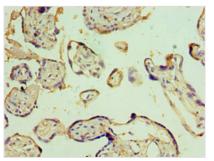

## EFNB1 Antibody

| Product Code        | CSB-PA007465ESR1HU                                                                                                       |
|---------------------|--------------------------------------------------------------------------------------------------------------------------|
| Storage             | Upon receipt, store at -20°C or -80°C. Avoid repeated freeze.                                                            |
| Uniprot No.         | P98172                                                                                                                   |
| Immunogen           | Recombinant Human Ephrin-B1 protein (28-237AA)                                                                           |
| Raised In           | Rabbit                                                                                                                   |
| Species Reactivity  | Human                                                                                                                    |
| Tested Applications | ELISA, IHC; Recommended dilution: IHC:1:20-1:200                                                                         |
| Form                | Liquid                                                                                                                   |
| Conjugate           | Non-conjugated                                                                                                           |
| Storage Buffer      | PBS with 0.02% sodium azide, 50% glycerol, pH7.3.                                                                        |
| Purification Method | Antigen Affinity Purified                                                                                                |
| Isotype             | IgG                                                                                                                      |
| Clonality           | Polyclonal                                                                                                               |
| Alias               | Ephrin-B1 (EFL-3) (ELK ligand) (ELK-L) (EPH-related receptor tyrosine kinase ligand 2) (LERK-2), EFNB1, EFL3 EPLG2 LERK2 |
| Immunogen Species   | Homo sapiens (Human)                                                                                                     |
| Research Area       | Signal Transduction                                                                                                      |
| Target Names        | EFNB1                                                                                                                    |
| Image               | Immunohistochemistry of paraffin-embedded                                                                                |

Immunohistochemistry of paraffin-embedded human liver tissue using CSB-PA007465ESR1HU at dilution of 1:100

Immunohistochemistry of paraffin-embedded human placenta tissue using CSB-PA007465ESR1HU at dilution of 1:100