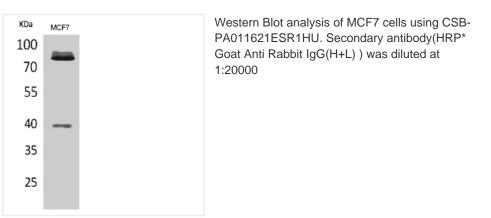

## IL1R1 Antibody

| Product Code        | CSB-PA011621ESR1HU                                                    |
|---------------------|-----------------------------------------------------------------------|
| Storage             | Upon receipt, store at -20°C or -80°C. Avoid repeated freeze.         |
| Uniprot No.         | P14778                                                                |
| Immunogen           | Recombinant Human Interleukin-1 receptor type 1 protein (31-80AA)     |
| Raised In           | Rabbit                                                                |
| Species Reactivity  | Human, Mouse                                                          |
| Tested Applications | ELISA, WB, IHC; Recommended dilution: WB:1:500-1:2000, IHC:1:20-1:200 |
| Form                | Liquid                                                                |
| Conjugate           | Non-conjugated                                                        |
| Storage Buffer      | PBS with 0.02% sodium azide, 50% glycerol, pH7.3.                     |
| Purification Method | Antigen Affinity Purified                                             |
| Isotype             | lgG                                                                   |
| Clonality           | Polyclonal                                                            |
| Product Type        | Polyclonal Antibody                                                   |
| Immunogen Species   | Homo sapiens (Human)                                                  |
| Research Area       | Immunology                                                            |
| Target Names        | IL1R1                                                                 |
|                     |                                                                       |