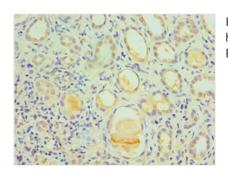

Image

Immunohistochemistry of paraffin-embedded human kidney tissue using CSB-PA011621ESR1HU at dilution of 1:100

1