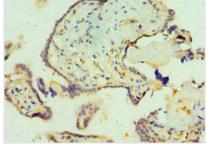

## SCP2 Antibody

| Product Code        | CSB-PA020856ESR1HU                                                                                                                                                                                |
|---------------------|---------------------------------------------------------------------------------------------------------------------------------------------------------------------------------------------------|
| Storage             | Upon receipt, store at -20°C or -80°C. Avoid repeated freeze.                                                                                                                                     |
| Uniprot No.         | P22307                                                                                                                                                                                            |
| Immunogen           | Recombinant Human Non-specific lipid-transfer protein (1-322AA)                                                                                                                                   |
| Raised In           | Rabbit                                                                                                                                                                                            |
| Species Reactivity  | Human                                                                                                                                                                                             |
| Tested Applications | ELISA, IHC; Recommended dilution: IHC:1:20-1:200                                                                                                                                                  |
| Form                | Liquid                                                                                                                                                                                            |
| Conjugate           | Non-conjugated                                                                                                                                                                                    |
| Storage Buffer      | PBS with 0.02% sodium azide, 50% glycerol, pH7.3.                                                                                                                                                 |
| Purification Method | Antigen Affinity Purified                                                                                                                                                                         |
| Isotype             | IgG                                                                                                                                                                                               |
| Clonality           | Polyclonal                                                                                                                                                                                        |
| Alias               | Non-specific lipid-transfer protein (NSL-TP) (EC 2.3.1.176) (Propanoyl-CoA C-<br>acyltransferase) (SCP-chi) (SCPX) (Sterol carrier protein 2) (SCP-2) (Sterol<br>carrier protein X) (SCP-X), SCP2 |
| Immunogen Species   | Homo sapiens (Human)                                                                                                                                                                              |
| Research Area       | Signal Transduction                                                                                                                                                                               |
| Target Names        | SCP2                                                                                                                                                                                              |
| Image               | Immunohistochemistry of paraffin-embedded                                                                                                                                                         |

human placenta tissue using CSB-PA020856ESR1HU at dilution of 1:100

1