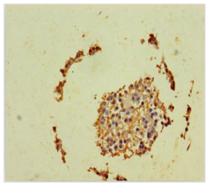

## **GINS2** Antibody

| Product Code        | CSB-PA896481LA01HU                                                               |
|---------------------|----------------------------------------------------------------------------------|
| Storage             | Upon receipt, store at -20°C or -80°C. Avoid repeated freeze.                    |
| Uniprot No.         | Q9Y248                                                                           |
| Immunogen           | Recombinant Human DNA replication complex GINS protein PSF2 protein (1-185AA)    |
| Raised In           | Rabbit                                                                           |
| Species Reactivity  | Human                                                                            |
| Tested Applications | ELISA, IHC; Recommended dilution: IHC:1:20-1:200                                 |
| Form                | Liquid                                                                           |
| Conjugate           | Non-conjugated                                                                   |
| Storage Buffer      | Preservative: 0.03% Proclin 300<br>Constituents: 50% Glycerol, 0.01M PBS, PH 7.4 |
| Purification Method | >95%, Protein G purified                                                         |
| Isotype             | IgG                                                                              |
| Clonality           | Polyclonal                                                                       |
| Alias               | DNA replication complex GINS protein PSF2 (GINS complex subunit 2), GINS2, PSF2  |
| Immunogen Species   | Homo sapiens (Human)                                                             |
| Research Area       | Cell Biology                                                                     |
| Target Names        | GINS2                                                                            |
| Image               |                                                                                  |

Image

Immunohistochemistry of paraffin-embedded human breast cancer using CSB-PA896481LA01HU at dilution of 1:100

1