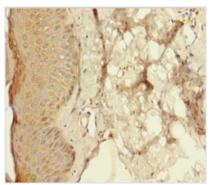

## **CUSABIO TECHNOLOGY LLC**

Immunohistochemistry of paraffin-embedded human skin tissue using CSB-PA07079A0Rb at dilution of 1:100