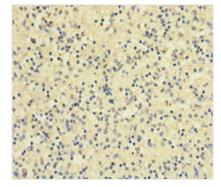

## **RETN Antibody**

| <b>Product Code</b>        | CSB-PA07079A0Rb                                                                                                                                                                                                                                       |
|----------------------------|-------------------------------------------------------------------------------------------------------------------------------------------------------------------------------------------------------------------------------------------------------|
| Storage                    | Upon receipt, store at -20°C or -80°C. Avoid repeated freeze.                                                                                                                                                                                         |
| Uniprot No.                | Q9HD89                                                                                                                                                                                                                                                |
| Immunogen                  | Recombinant Human Resistin protein (19-108AA)                                                                                                                                                                                                         |
| Raised In                  | Rabbit                                                                                                                                                                                                                                                |
| <b>Species Reactivity</b>  | Human                                                                                                                                                                                                                                                 |
| <b>Tested Applications</b> | ELISA, IHC; Recommended dilution: IHC:1:20-1:200                                                                                                                                                                                                      |
| Form                       | Liquid                                                                                                                                                                                                                                                |
| Conjugate                  | Non-conjugated                                                                                                                                                                                                                                        |
| Storage Buffer             | Preservative: 0.03% Proclin 300<br>Constituents: 50% Glycerol, 0.01M PBS, PH 7.4                                                                                                                                                                      |
| <b>Purification Method</b> | >95%, Protein G purified                                                                                                                                                                                                                              |
| Isotype                    | IgG                                                                                                                                                                                                                                                   |
| Clonality                  | Polyclonal                                                                                                                                                                                                                                            |
| Alias                      | Resistin (Adipose tissue-specific secretory factor) (ADSF) (C/EBP-epsilon-regulated myeloid-specific secreted cysteine-rich protein) (Cysteine-rich secreted protein A12-alpha-like 2) (Cysteine-rich secreted protein FIZZ3), RETN, FIZZ3 HXCP1 RSTN |
| Immunogen Species          | Homo sapiens (Human)                                                                                                                                                                                                                                  |
| Research Area              | Signal Transduction                                                                                                                                                                                                                                   |
| Target Names               | RETN                                                                                                                                                                                                                                                  |
| Image                      | Immunohistochemistry of paraffin-embedded                                                                                                                                                                                                             |

Immunohistochemistry of paraffin-embedded human spleen tissue using CSB-PA07079A0Rb at dilution of 1:100