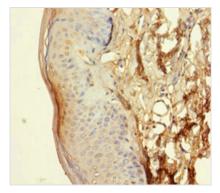

Immunohistochemistry of paraffin-embedded human skin tissue using CSB-PA846579LA01HU at dilution of 1:100