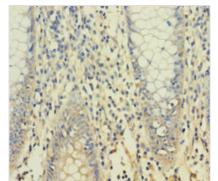

## YPEL1 Antibody

| <b>Product Code</b>        | CSB-PA026270LA01HU                                                               |
|----------------------------|----------------------------------------------------------------------------------|
| Storage                    | Upon receipt, store at -20°C or -80°C. Avoid repeated freeze.                    |
| Uniprot No.                | O60688                                                                           |
| Immunogen                  | Recombinant Human Protein yippee-like 1 protein (1-119AA)                        |
| Raised In                  | Rabbit                                                                           |
| Species Reactivity         | Human                                                                            |
| <b>Tested Applications</b> | ELISA, IHC; Recommended dilution: IHC:1:20-1:200                                 |
| Form                       | Liquid                                                                           |
| Conjugate                  | Non-conjugated                                                                   |
| Storage Buffer             | Preservative: 0.03% Proclin 300<br>Constituents: 50% Glycerol, 0.01M PBS, PH 7.4 |
| Purification Method        | >95%, Protein G purified                                                         |
| Isotype                    | IgG                                                                              |
| Clonality                  | Polyclonal                                                                       |
| Alias                      | Protein yippee-like 1, YPEL1                                                     |
| Immunogen Species          | Homo sapiens (Human)                                                             |
| Research Area              | Others                                                                           |
| Target Names               | YPEL1                                                                            |
| Image                      | Immunohistochemistry of paraffin-emhedded                                        |

Immunohistochemistry of paraffin-embedded human colon cancer using CSB-PA026270LA01HU at dilution of 1:100